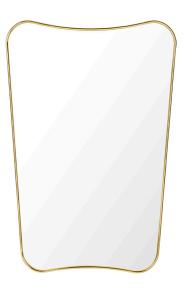

## F.A. 33 Wall Mirror, 54x80

Designed by Gio Ponti - 1933

| ITEM NUMBER | 10594                                                                                                                                                                                                                                                                                                                                                                                                                                                                                                                                                                     |          |
|-------------|---------------------------------------------------------------------------------------------------------------------------------------------------------------------------------------------------------------------------------------------------------------------------------------------------------------------------------------------------------------------------------------------------------------------------------------------------------------------------------------------------------------------------------------------------------------------------|----------|
|             | F.A. 33 Wall Mirror, 70x146 (Black Brass)                                                                                                                                                                                                                                                                                                                                                                                                                                                                                                                                 | 10023362 |
|             | F.A. 33 Wall Mirror, 70x146 (Polished Brass)                                                                                                                                                                                                                                                                                                                                                                                                                                                                                                                              | 10023363 |
|             |                                                                                                                                                                                                                                                                                                                                                                                                                                                                                                                                                                           |          |
| DESCRIPTION | The F.A. 33 Wall Mirror was originally designed by the legendary designer Gio Ponti in 1933 for that period's most prominent lamp, glass and mirror manufacturer FontanaArte, which Ponti and Pietro Chiesa founded a couple of years earlier. With its pure and light curved shape and iconic expression, the timeless F.A. 33 Mirror adds a gentle touch of elegance to any interior style. The mirror comes in two different sizes, full length and half-length, making it possible to be used in any room as a classic mirror or a striking decorative design element |          |