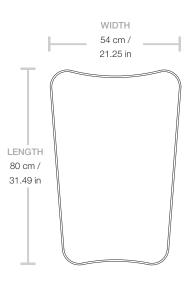

#### Dimensions

| LENGTH             | 80 cm / 31.49 in |
|--------------------|------------------|
| WIDTH              | 54 cm / 21.25 in |
| MIRROR FRAME DEPTH | 2.5 cm / 0.98 in |